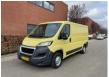

# Peugeot Boxer 330

### General features

| Brand                      | Peugeot    |
|----------------------------|------------|
| Model                      | Boxer      |
| Subcategory                | Closed     |
| Licence plate              | VL-934-V   |
| Odometer reading           | 115.592km  |
| Construction year          | 2015       |
| Date of first registration | 18-03-2015 |
| Condition                  | Used       |
| General condition          | Very good  |
| Fuel                       | Diesel     |