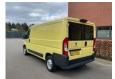

# Peugeot Boxer 330

### General features

| Brand                      | Peugeot    |
|----------------------------|------------|
| Model                      | Boxer      |
| Subcategory                | Closed     |
| Licence plate              | VL-934-V   |
| Odometer reading           | 115.592km  |
| Construction year          | 2015       |
| Date of first registration | 18-03-2015 |
| Condition                  | Used       |
| General condition          | Very good  |
| Fuel                       | Diesel     |