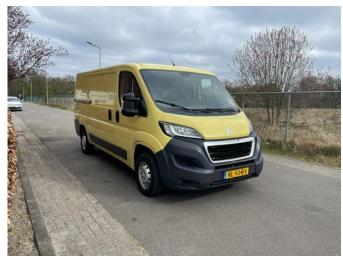

# Peugeot Boxer 330

### General features

| Brand                      | Peugeot    |
|----------------------------|------------|
| Model                      | Boxer      |
| Subcategory                | Closed     |
| Licence plate              | VL-934-V   |
| Odometer reading           | 115.592km  |
| Construction year          | 2015       |
| Date of first registration | 18-03-2015 |
| Condition                  | Used       |
| General condition          | Very good  |
| Fuel                       | Diesel     |