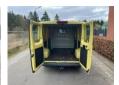

# Peugeot Boxer 330

### General features

| Brand                      | Peugeot    |
|----------------------------|------------|
| Model                      | Boxer      |
| Subcategory                | Closed     |
| Licence plate              | VL-934-V   |
| Odometer reading           | 115.592km  |
| Construction year          | 2015       |
| Date of first registration | 18-03-2015 |
| Condition                  | Used       |
| General condition          | Very good  |
| Fuel                       | Diesel     |





















#### Characteristics

| Empty weight      | 1.875kg |
|-------------------|---------|
| Load capacity     | 1.125kg |
| GVW               | 3.000kg |
| Length            | 541cm   |
| Width             | 205cm   |
| Cylinder contents | 2.198cc |

## Peugeot Boxer 330

## Technical specifications

| Number of axes     | 2    |
|--------------------|------|
| Axis configuration | 4x2  |
| Engine output      | 96kw |

#### Accessories