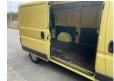

# Peugeot Boxer 330

#### Characteristics

| Empty weight      | 1.875kg |
|-------------------|---------|
| Load capacity     | 1.125kg |
| GVW               | 3.000kg |
| Length            | 541cm   |
| Width             | 205cm   |
| Cylinder contents | 2.198cc |