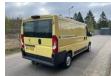

# Peugeot Boxer 330

### General features

| Brand                      | Peugeot    |
|----------------------------|------------|
| Model                      | Boxer      |
| Subcategory                | Closed     |
| Licence plate              | VL-934-V   |
| Odometer reading           | 115.592km  |
| Construction year          | 2015       |
| Date of first registration | 18-03-2015 |
| Condition                  | Used       |
| General condition          | Very good  |
| Fuel                       | Diesel     |





















#### Characteristics

| Empty weight      | 1.875kg |
|-------------------|---------|
| Load capacity     | 1.125kg |
| GVW               | 3.000kg |
| Length            | 541cm   |
| Width             | 205cm   |
| Cylinder contents | 2.198cc |

## Peugeot Boxer 330

## Technical specifications

| Number of axes     | 2    |
|--------------------|------|
| Axis configuration | 4x2  |
| Engine output      | 96kw |

#### Accessories