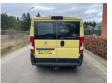

# Peugeot Boxer 330

### General features

| Brand                      | Peugeot    |
|----------------------------|------------|
| Model                      | Boxer      |
| Subcategory                | Closed     |
| Licence plate              | VL-934-V   |
| Odometer reading           | 115.592km  |
| Construction year          | 2015       |
| Date of first registration | 18-03-2015 |
| Condition                  | Used       |
| General condition          | Very good  |
| Fuel                       | Diesel     |





















#### Characteristics

| Empty weight      | 1.875kg |
|-------------------|---------|
| Load capacity     | 1.125kg |
| GVW               | 3.000kg |
| Length            | 541cm   |
| Width             | 205cm   |
| Cylinder contents | 2.198cc |

## Peugeot Boxer 330

## Technical specifications

| Number of axes     | 2    |
|--------------------|------|
| Axis configuration | 4x2  |
| Engine output      | 96kw |

#### Accessories